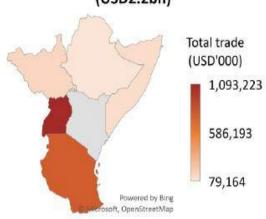

### Kenya trade with neighbours (USD2.2bn)

#### Kenya + neighbours GDP (USD316bn)

#### Port activity - containers (TEU)

#### Kenya + neighbours population (309m)