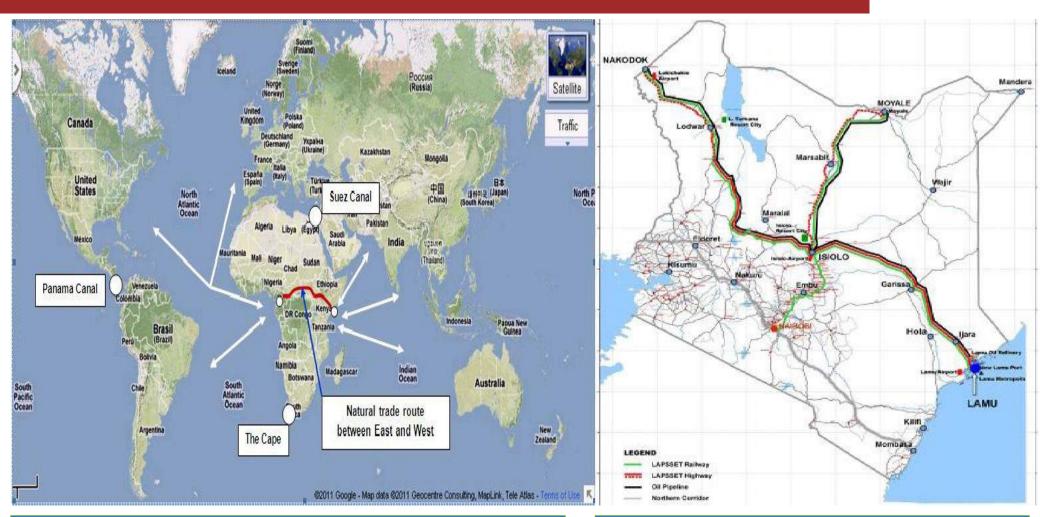

#### KENYA'S GEOLOCATION VERSUS HINTERLAND

#### - TRADE & ECONOMIC HUB STATUS

# KENYA – INFRASTRUCTURE LAMU PORT SOUTHERN SUDAN-ETHIOPIA TRANSPORT (LAPSSET) CORRIDOR EQUATORIAL LAND BRIDGE

#### Port at Manda Bay, Lamu

- Standard Gauge Railway -Juba and Addis Ababa
- Road network
- Oil pipelines (Southern Sudan and Ethiopia)

- Oil Refinery at Bargoni
- Three Airports
- Three Resort Cities (Lamu, Isiolo and Lake Turkana)