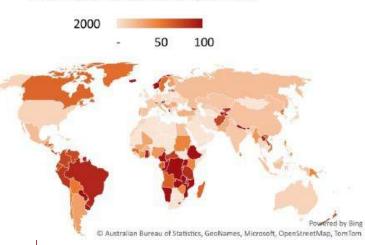

# Access to electricity (% of population) 2000

Australian Bureau of Statistics, GeoNames, Microsoft, OpenStreetMap, TomTom

Access to electricity over the past 20 years has improved, particularly in east Africa supporting more diversified and deeper value chains for EGH to target

East and central Africa electricity generation the highest in the world in terms of % that is renewable and provides significant attraction for global companies looking to diversify their supply chains as well as support their net zero emissions targets