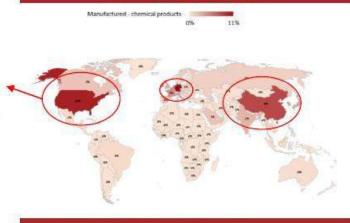

### DEGLOBALIZATION & DECENTRALIZATION - MANUFACTURING - DIVERSIFYING GLOBAL CONCENTRATION

#### **COVID-19 PANDEMIC TAILWIND.**

Three largest
exporters of
chemical products
spread across
Europe (Germany,
11%), Americas (US,
10%) and Asia
(China, 8%)

#### 40% of global chemical product exports come from 5 countries