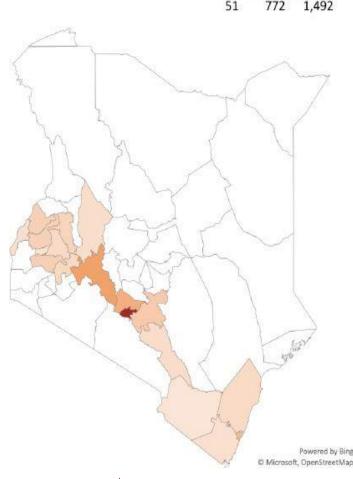

#### KENYA'S GEOLOCATION VERSUS HINTERLAND

#### - TRADE & ECONOMIC HUB STATUS

#### Northern corridor - 78% of GDP