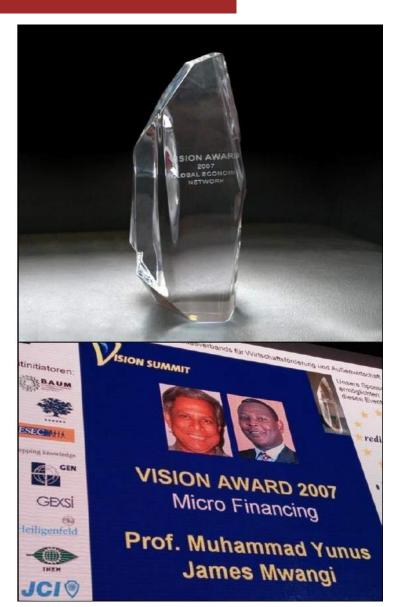

# **GLOBAL AWARDS – E&Y WORLD ENTREPRENEUR 2012**

# Ernst & Young World Entrepreneur Of The Year 2012

Dr James Mwangi was declared Ernst & Young World Entrepreneur Of The Year 2012. Dr Mwangi was picked from among the 59 country finalists shortlisted for the title across 51 countries in the world, each of whom had already been named the Ernst & Young Entrepreneur Of The Year in their home country. Ruben Vardanian, President, Troika Dialog and Chair of the judging panel said, "Not only has James really transformed people's lives across Africa by offering them access to funding that they have never had before, Equity Bank continues to grow quickly through a strong financial performance." He was also among the finalists who were inducted to the Entrepreneur Of The Year Hall of Fame and the World Entrepreneurship Academy.