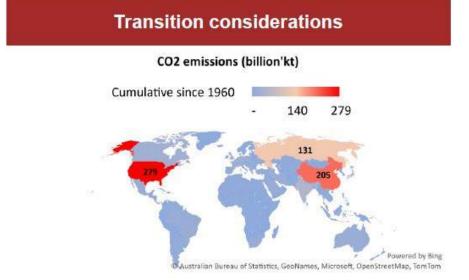

|
|--------------------------------------------|------|
| Africa's % of Global Trade                 | 3.0% |
| Africa's % of Global Passenger<br>Traffic  | 2.4% |
| Africa's % of Global<br>Manufacturing      | 2.8% |
| Africa's % of Global Energy<br>Consumption | 3.4% |
| Africa's % of Global Food<br>Supply        | 8 %  |

| Africa's % of Global Population                       | 17% |
|-------------------------------------------------------|-----|
| Africa's % of Global Land Mass                        | 20% |
| Africa's % of Global Arable Land                      | 65% |
| Africa's % of Global Renewable<br>Fresh Water         | 10% |
| Africa's % of Global Natural<br>Resources ( Minerals) | 30% |

# AFRICA'S RELEVANCE IN SUSTAINABILITY CLEAN ENERGY - STRATEGIC GREEN MINERALS.











#### **AFRICA'S ENERGY**

#### - INFRASTRUCTURE IMPROVEMENTS



# POWER GENERATION

# SUSTAINABLE GENERATION

# Access to electricity (% of population) 2000

Australian Bureau of Statistics, GeoNames, Microsoft, OpenStreetMap, TomTom

Access to electricity over the past 20 years has improved, particularly in east Africa supporting more diversified and deeper value chains for EGH to target



East and central Africa electricity generation the highest in the world in terms of % that is renewable and provides significant attraction for global companies looking to diversify their supply chains as well as support their net zero emissions targets



#### Access to electricity (% of population)



#### Renewable energy (% of total)



#### Renewable power generation (% of total)



16

Source