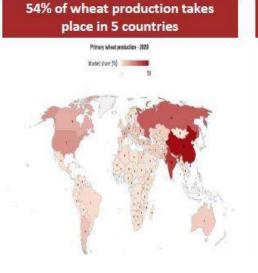

#### **DEGLOBALIZATION & DECENTRALIZATION - AGRICULTURE -**

#### **DIVERSIFYING GLOBAL CONCENTRATION.**

#### RUSSIA UKRAINE WAR TAILWIND.

70% of maize production takes

7

Sources: FAO