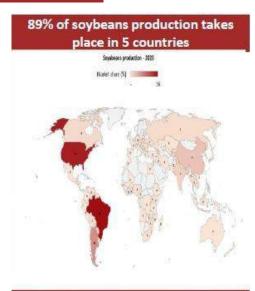

#### **DEGLOBALIZATION & DECENTRALIZATION - AGRICULTURE -**

#### **DIVERSIFYING GLOBAL CONCENTRATION.**

#### RUSSIA UKRAINE WAR TAILWIND.

70% of maize production takes

7

Sources: FAO