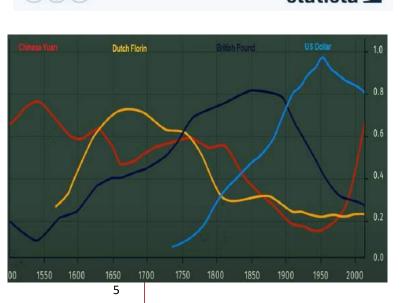

In 1AD China and India were the world's largest economies

European industrialisation and America's rise drew the economic centre of gravity into the Atlantic

Japan's economic boom made it the second-largest economy in the world, pulling the centre north

As China has regained economic leadership, the centre is now retracing its footsteps towards the east

11

Source: IMF, Others