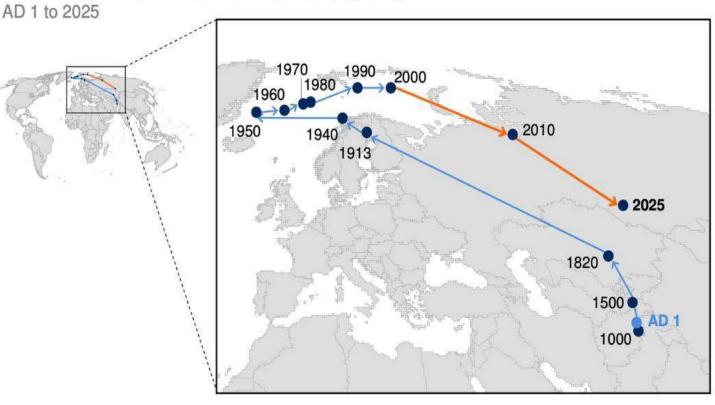

In 1AD China and India were the world's largest economies

European industrialisation and America's rise drew the economic centre of gravity into the Atlantic

Japan's economic boom made it the second-largest economy in the world, pulling the centre north

As China has regained economic leadership, the centre is now retracing its footsteps towards the east

11

Source: IMF, Others