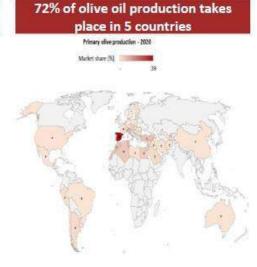

#### **DEGLOBALIZATION & DECENTRALIZATION - AGRICULTURE -**

#### **DIVERSIFYING GLOBAL CONCENTRATION.**

#### RUSSIA UKRAINE WAR TAILWIND.

70% of maize production takes

7

Sources: FAO