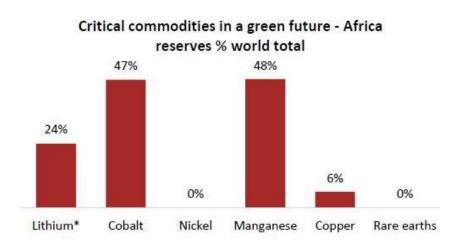

8% |
|--------------------------------------------|------|
| Africa's % of Global Trade                 | 3.0% |
| Africa's % of Global Passenger<br>Traffic  | 2.4% |
| Africa's % of Global<br>Manufacturing      | 2.8% |
| Africa's % of Global Energy<br>Consumption | 3.4% |
| Africa's % of Global Food<br>Supply        | 8 %  |

| Africa's % of Global Population                       | 17% |
|-------------------------------------------------------|-----|
| Africa's % of Global Land Mass                        | 20% |
| Africa's % of Global Arable Land                      | 65% |
| Africa's % of Global Renewable<br>Fresh Water         | 10% |
| Africa's % of Global Natural<br>Resources ( Minerals) | 30% |

# AFRICA'S RELEVANCE IN SUSTAINABILITY CLEAN ENERGY - STRATEGIC GREEN MINERALS.











#### **AFRICA'S ENERGY**

#### - INFRASTRUCTURE IMPROVEMENTS



# POWER GENERATION

# SUSTAINABLE GENERATION

# Access to electricity (% of population) 2000

Australian Bureau of Statistics, GeoNames, Microsoft, OpenStreetMap, TomTom

Access to electricity over the past 20 years has improved, particularly in east Africa supporting more diversified and deeper value chains for EGH to target



East and central Africa electricity generation the highest in the world in terms of % that is renewable and provides significant attraction for global companies looking to diversify their supply chains as well as support their net zero emissions targets



#### Access to electricity (% of population)



#### Renewable energy (% of total)



#### Renewable power generation (% of total)



16

Sour