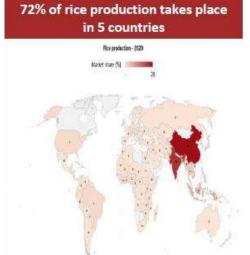

#### RUSSIA UKRAINE WAR TAILWIND.

70% of maize production takes

7

Sources: FAO