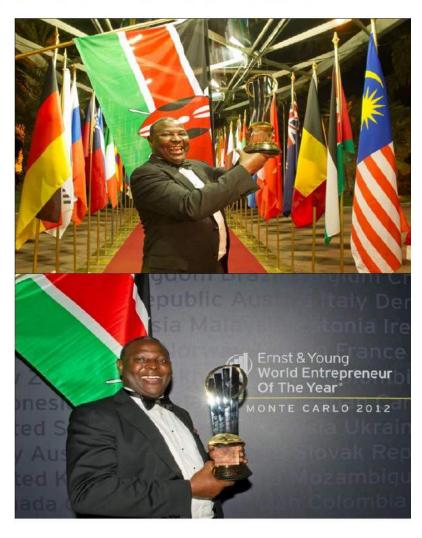

Equity Group's MD and CEO, Dr. James Mwangi, was honoured in the 2019 Bloomberg 50 list. This is an honorary list of fifty innovators, entrepreneurs, and leaders who have impacted the global business landscape in measurable ways. Dr. Mwangi was lauded for his contribution in steering Equity Bank to have presence in the greater Central and Southern Africa region. He was honored alongside environmental activist Greta Thunberg, New Zealand Prime Minister Jacinda Ardern, CNN President and Warner Media Chairman Jeff Zucker, Singer and entrepreneur Rihanna, among others.