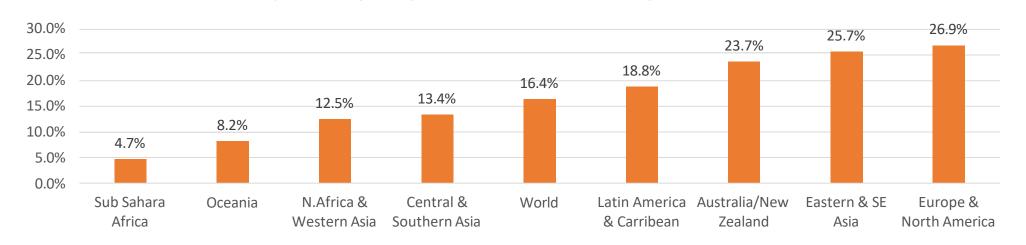

|
| GDP Current USD\$ |          |              |
| Bn                | 1,371.17 | 1%           |
| Population        | 277.432  | 3%           |

In 1AD China and India were the world's largest economies

European industrialisation and America's rise drew the economic centre of gravity into the Atlantic



Japan's economic boom made it the second-largest economy in the world, pulling the centre north



As China has regained economic leadership, the centre is now retracing its footsteps towards the east

11

Source: IMF, Others

#### **DEBT**

#### - GLOBAL FUNDING FREEZE



#### **General Government Gross Debt % of GDP**



12

Source: IMF WEO April 2024

#### **DEMOGRAPHICS.**

#### LABOUR FORCE & CONSUMPTION.



#### Projected % Aged Population - 65 Years and Over by 2050



#### Projected Global Labourforce Change in Millions and % by 2050



#### **REPOSITIONING AFRICA.**



#### A coordinated & Integrated Africa is a Relevant Africa;

| Africa's % of Global GDP                   | 2.8% |
|--------------------------------------------|------|
| Africa's % of Global Trade                 | 3.0% |
| Africa's % of Global Passenger<br>Traffic  | 2.4% |
| Africa's % of Global<br>Manufacturing      | 2.8% |
| Africa's % of Global Energy<br>Consumption | 3.4% |
| Africa's % of Global Food<br>Supply        | 8 %  |

| Africa's % of Global Population                       | 17% |
|-------------------------------------------------------|-----|
| Africa's % of Global Land Mass                        | 20% |
| Africa's % of Global Arable Land                      | 65%