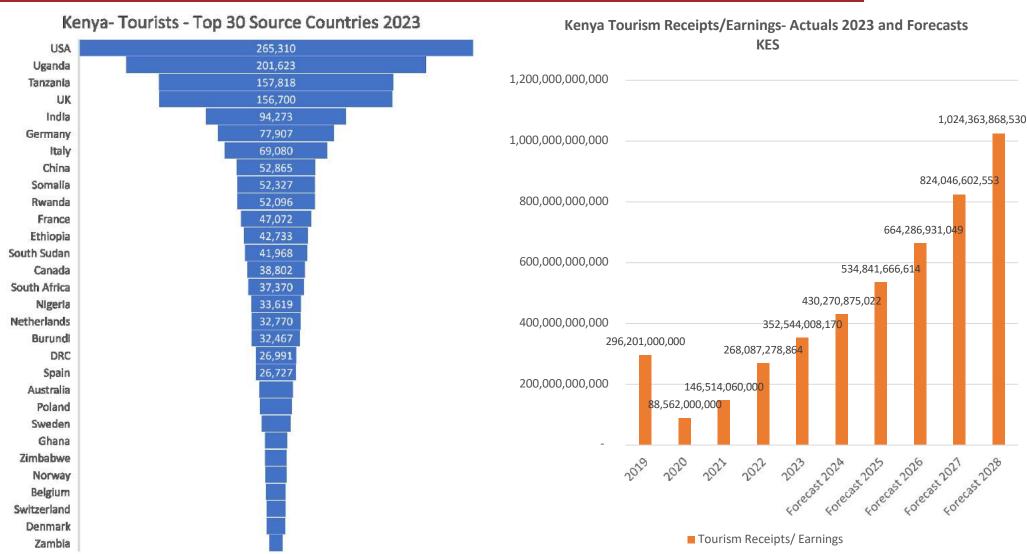

#### **TOURISM PROMOTION**

#### - 2023 TOURISM EARNINGS GREW BY 31.5% KES.352.54 BN

https://tri.go.ke/wp-content/uploads/2023/02/TOURISM-SECTOR-PERFORMANCE-REPORT 2022.pdf