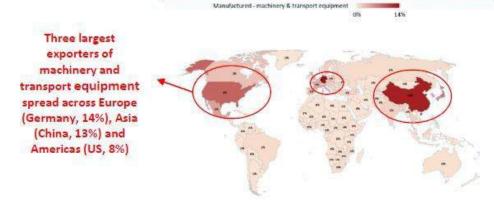

#### 63% of finished electronic goods exports come from 5 countries

56% of finished electronic goods exports concentrated in Asia

48% of global machinery & transport equipment exports come from 5 countries