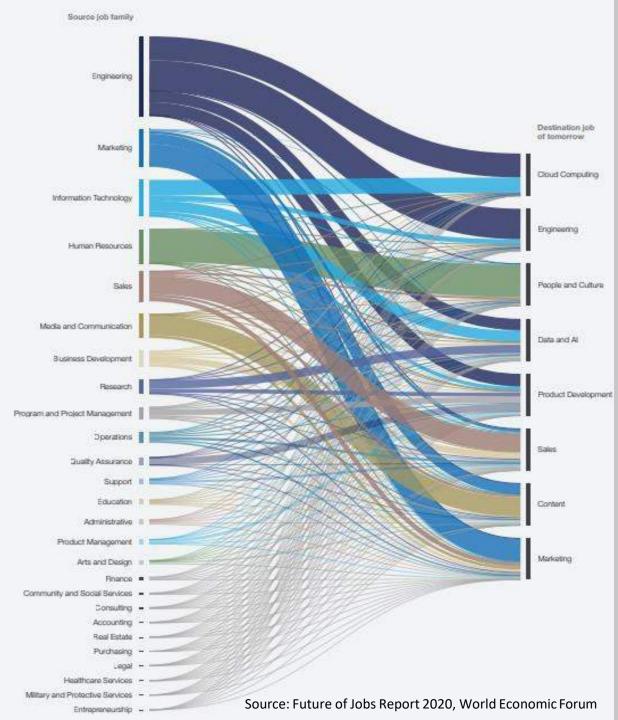

#### **Future Skills**

- Problem-solving
- Self-management
- Working with people
- Technology use and development
- Analytical thinking and innovation
- Complex problem-solving
- Critical thinking and analysis
- Creativity, originality and initiative
- Reasoning, problem-solving and ideation
- Active learning and learning strategies
- Resilience, stress tolerance and flexibility
- Emotional intelligence
- Persuasion and negotiation
- Leadership and social influence
- Technology use, monitoring and control
- Technology design and programming
- Service orientation
- Systems analysis and evaluation
- Troubleshooting and user experience Future Skills

#### **Skills to Succeed (Optimizing Strategy for Results)**

- Futurist thinking
- Conceptual thinking
- Creativity
- Continuous learning
- Problem-solving
- Customer focus