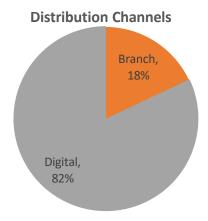

#### Notes:

- Total Cumulative Policies issued to date 9.9 million with an average number of policies issued per month over the last year of 455,915
- 1,274,980 unique customers consuming various insurance products
- Customers consuming 1-8 insurance products in a given year
- Digital Native Insurer with +80% of policies issued digitally
- Branch a critical part of the distribution strategy particularly for non-SME and Non-Consumer Segments