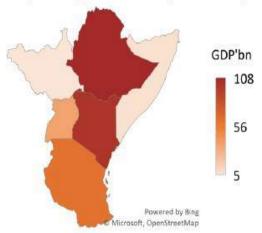

### Kenya trade with neighbours (USD2.2bn)

#### Kenya + neighbours GDP (USD316bn)

#### Port activity - containers (TEU)

#### Kenya + neighbours population (309m)