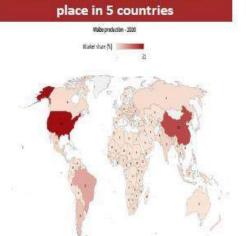

#### **COVID-19 PANDEMIC TAILWIND.**

Three largest
exporters of
chemical products
spread across
Europe (Germany,
11%), Americas (US,
10%) and Asia
(China, 8%)

#### 40% of global chemical product exports come from 5 countries