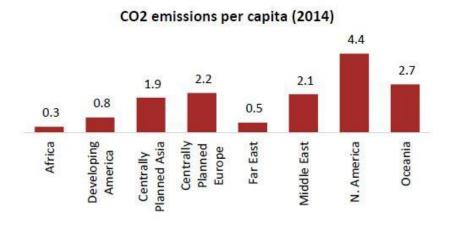

|--------------------------------------------|------|
| Africa's % of Global Trade                 | 3.0% |
| Africa's % of Global Passenger<br>Traffic  | 2.4% |
| Africa's % of Global<br>Manufacturing      | 2.8% |
| Africa's % of Global Energy<br>Consumption | 3.4% |
| Africa's % of Global Food<br>Supply        | 8 %  |

| Africa's % of Global Population                       | 17% |
|-------------------------------------------------------|-----|
| Africa's % of Global Land Mass                        | 20% |
| Africa's % of Global Arable Land                      | 65% |
| Africa's % of Global Renewable<br>Fresh Water         | 10% |
| Africa's % of Global Natural<br>Resources ( Minerals) | 30% |

# AFRICA'S RELEVANCE IN SUSTAINABILITY CLEAN ENERGY - STRATEGIC GREEN MINERALS.











#### **AFRICA'S ENERGY**

#### - INFRASTRUCTURE IMPROVEMENTS



# POWER GENERATION

# SUSTAINABLE GENERATION

# Access to electricity (% of population) 2000

Australian Bureau of Statistics, GeoNames, Microsoft, OpenStreetMap, TomTom

Access to electricity over the past 20 years has improved, particularly in east Africa supporting more diversified and deeper value chains for EGH to target



East and central Africa electricity generation the highest in the world in terms of % that is renewable and provides significant attraction for global companies looking to diversify their supply chains as well as support their net zero emissions targets



#### Access to electricity (% of population)



#### Renewable energy (% of total)



#### Renewable power generation (% of total)



16

Source: