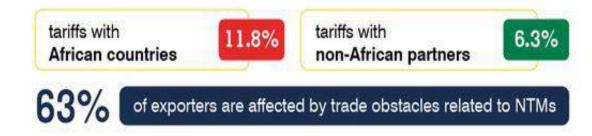

#### AFRICA CONTINENTAL FREE TRADE AREA- AFCFTA.

MARKET OPPORTUNITY- 1.3 BILLION PEOPLE; GDP USD\$3.4 TRILLION

Intra-African trade is only 14% due to high tariff and non-tariff trade costs

ITC analysis shows that the **AfCFTA** represents a pivotal opportunity to change this