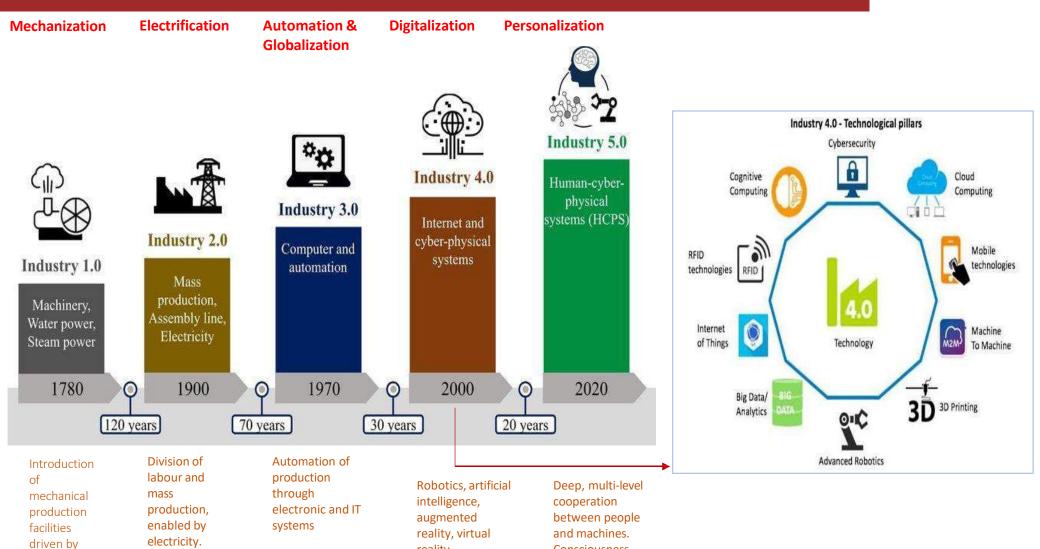

# **DIGITIZATION & TECHNOLOGY –**

water and

steam power

9

#### THE 4th INDUSTRY REVOLUTION vs FUTURE OF WORK.

Consciousness

reality

Source: Research Gate