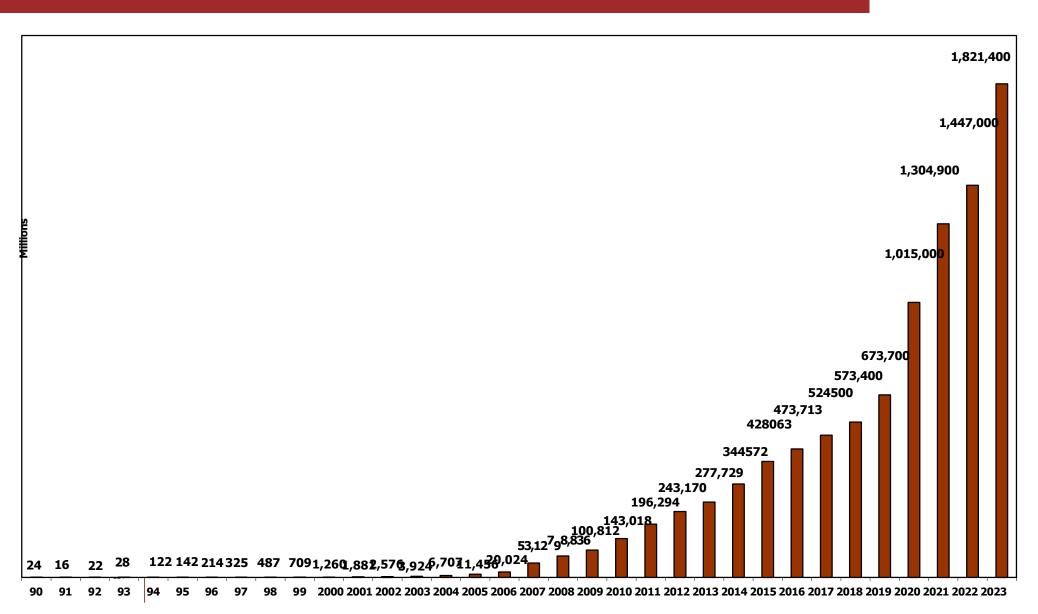

# OUR GROWTH JOURNEY - TOTAL ASSETS- KES MILLIONS

# PERFORMANCE TREND ANALYSIS -GROWING TENFOLD EVERY 5 YEARS

| Value in KES      | 1991   | 1996   | 2001 | 2006  | 2011   | 2016  | 2021     | 2023     |
|-------------------|--------|--------|------|-------|--------|-------|----------|----------|
| 1000              |        |        |      |       |        |       |          |          |
|                   |        |        |      |       |        |       |          |          |
|                   |        |        |      |       |        |       |          |          |
| Funding- Deposits | 29M    | 302M   | 1.6B | 16.3B | 159B   | 337B  | 959.0B   | 1,358.2B |
|                   |        |        |      |       |        |       |          |          |
|                   |        |        |      |       |        |       |          |          |
| Loans             | 8.6M   | 169M   | 0.8B | 10.9B | 113.8B | 266B  | 587.8B   | 887.4B   |
|                   | 0.0    | 200111 | 0.02 | 20.02 |        |       | 567.65   | 307112   |
|                   |        |        |      |       |        |       |          |          |
|                   |        |        |      |       |        |       |          |          |
| Total Assets      | 24M    | 213M   | 1.9B | 20.0B | 196.5B | 474B  | 1,304.9B | 1,821.4B |
|                   |        |        |      |       |        |       |          |          |
|                   | 4 - 2  |        |      |       |        |       |          |          |
| Profit Before Tax | (4) M  | 10.6M  | 55M  | 1.1B  | 12.8B  | 24.9B | 51.9B    | 51.9B    |
|                   |        |        |      |       |        |       |          |          |
|                   |        |        |      |       |        |       |          |          |
| Shareholder Funds | (18) M | 22.5M  | 238M | 2.2B  | 34.2B  | 82B   | 176.2B   | 218.1B   |
|                   |        |        |      |       |        |       |          |          |
|                   |        |        |      |       |        |       |          |          |
| Customers         | 9K     | 26K    | 105K | 1.01M | 7.15M  | 11.1M | 16.2M    | 19.5M    |