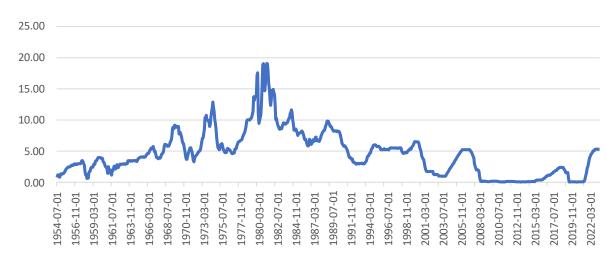

revent a recurrence of a World War

#### Formation of Trade Treaties

Japan Vs Germany/Europe/ US (1939 – 1945)

- Bretton Wood Conference Institutions (1944)
- Dollar as a reserve currency
- UN General Assembly (1945)
  - NATO (1949)
  - Cold War (1947 1991)

- European Union (1993)
- Trans-Atlantic Partnership (2013)
- Trans-Pacific Partnership (2005-2016)

#### TRENDS OF THE GLOBAL RESET.



External Environment
Then (PESTEL)

**Political** 

**Economic** 

Social

Technological

**Environment** 

Legal

4



External Environment Now (7Ds)

**Dollar Effect** 

De-globalization & Decentralization

De-carbonization & Energy

Digitization & Technology

Destabilization of Geopolitical Order

Debt

**Demographics** 

#### **DOLLAR EFFECT.**







#### **US Effective Federal Funds Rate %**



#### Strong Dollar- Nominal Broad U.S. Dollar Index



Sources: FED; Statistica; Seeking Alpha

### DEGLOBALIZATION & DECENTRALIZATION - MANUFACTURING - DIVERSIFYING GLOBAL CONCENTRATION



#### **COVID-19 PANDEMIC TAILWIND.**

Three largest
exporters of
chemical products
spread across
Europe (Germany,
11%), Americas (US,
10%) and Asia
(China, 8%)

#### 40% of global chemical product exports come from 5 countries



#### 63% of finished electronic goods exports come from 5 countries



56% of finished electronic goods exports concentrated in Asia

48% of global machinery & transport equipment exports come from 5 countries



59% of global electronic parts and component exports come from 5 countries



65% of electronic parts and components exports concentrated in Asia

6

Sources: UNCTAD