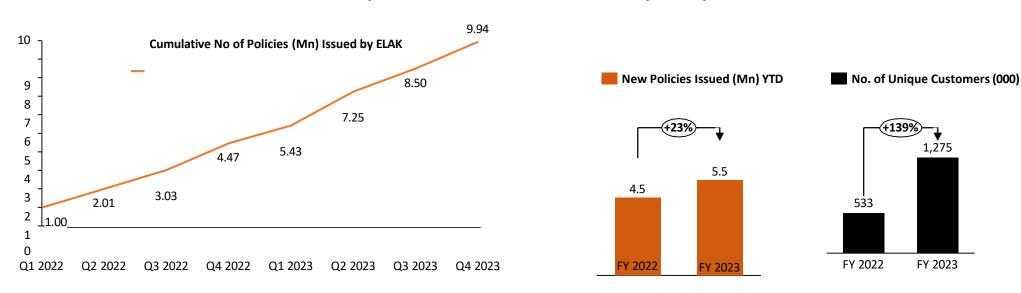

#### **Performance & Growth | Demonstrated Distribution Capability**

#### Notes:

- Total Cumulative Policies issued to date 9.9 million with an average number of policies issued per month over the last year of 455,915
- 1,274,980 unique customers consuming various insurance products
- Customers consuming 1-8 insurance products in a given year
- Digital Native Insurer with +80% of policies issued digitally
- Branch a critical part of the distribution strategy particularly for non-SME and Non-Consumer Segments