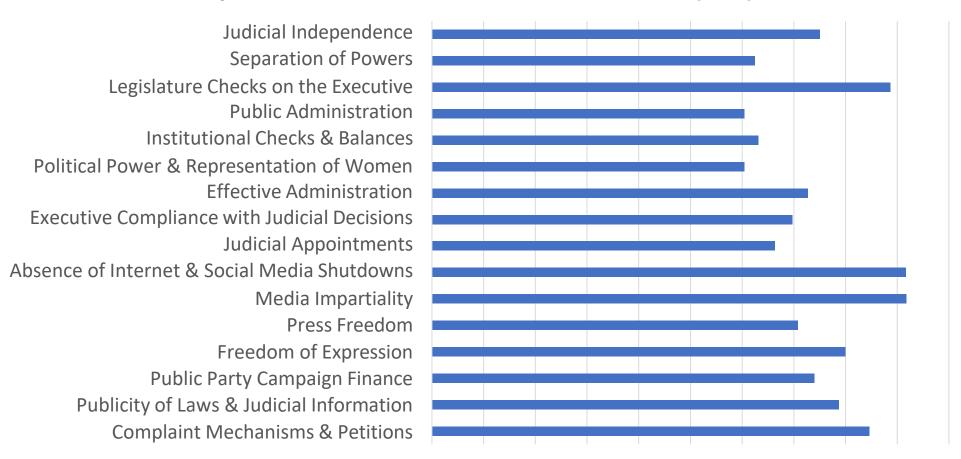

#### **KENYA – INSTITUTIONAL DEMOCRACY**

#### Kenya - Mo Ibrahim Index of African Governance (IIAG) 2022

0.0% 10.0% 20.0% 30.0% 40.0% 50.0% 60.0% 70.0% 80.0% 90.0%100.0%