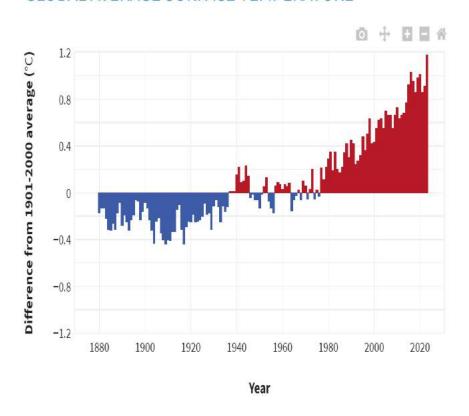

#### GLOBAL AVERAGE SURFACE TEMPERATURE

Yearly surface temperature from 1880–2023 compared to the 20th-century average (1901-2000). Blue bars indicate cooler-than-average years; red bars show warmer-than-average years. NOAA Climate.gov graph, based on data from the National Centers for Environmental Information.