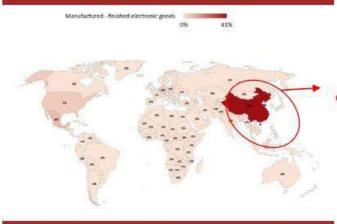

#### 63% of finished electronic goods exports come from 5 countries

56% of finished electronic goods exports concentrated in Asia

48% of global machinery & transport equipment exports come from 5 countries

59% of global electronic parts and component exports come from 5 countries

65% of electronic parts and components exports concentrated in Asia

6

Sources: UNCTAD Data