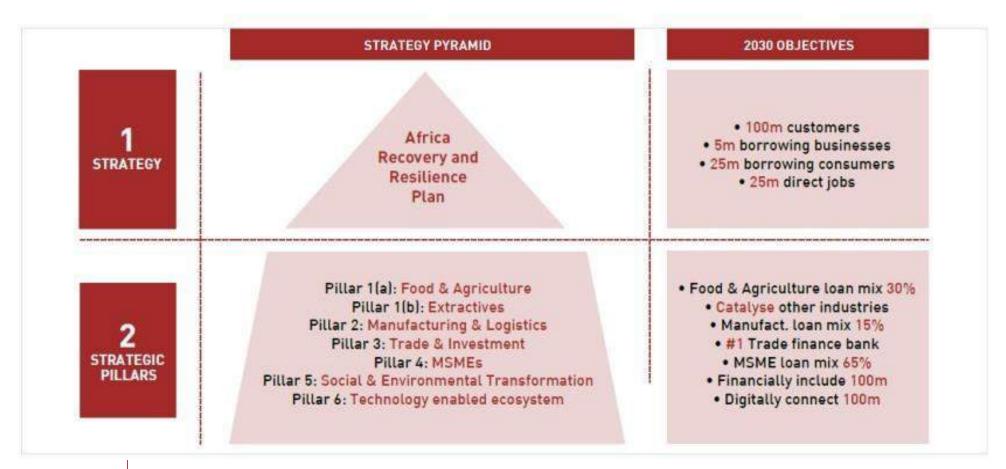

### AFRICA RECOVERY AND RESILIENCE PLAN – ARRP

Equity Group's 2030 strategy is a multi-pronged and holistic solution to achieve social and economic transformation of Africa.

The strategy comprises 6 strategic pillars that will be operationalized through a collaborative, deliberate and ecosystem centric approach. The plan was conceived with execution in mind and with no economic and financial assumptions, only targets!