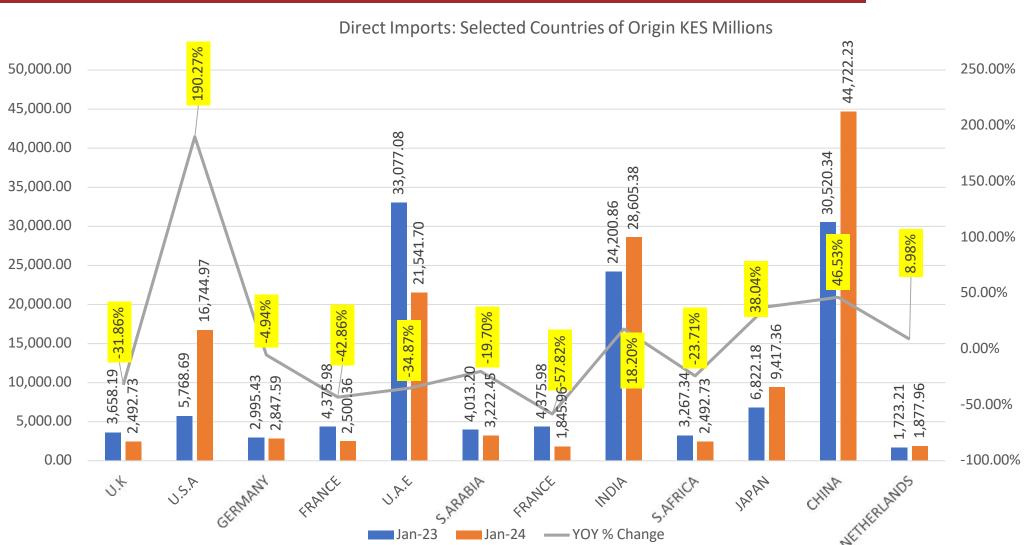

mu

- Standard Gauge Railway -Juba and Addis Ababa
- Road network
- Oil pipelines (Southern Sudan and Ethiopia)

- Oil Refinery at Bargoni
- Three Airports
- Three Resort Cities (Lamu, Isiolo and Lake Turkana)

# KENYA – DIVERSIFIED MANUFACTURING GATEWAY TO EASTERN & CENTRAL AFRICA













#### **KENYA – HUMAN CAPITAL**



#### **Human Development Index HDI**



## Health- Life Expectancy at Birth (years)



## Education- Expected Years of Schooling (years)



## Purchasing Power- Gross National Income Per Capita (2017 PPP\$)



#### **KENYA – INSTITUTIONAL DEMOCRACY**



#### Kenya - Mo Ibrahim Index of African Governance (IIAG) 2022



0.0% 10.0% 20.0% 30.0% 40.0% 50.0% 60.0% 70.0% 80.0% 90.0%100.0%

#### **DIRECTION OF TRADE - EXPORTS**





#### **DIRECTION OF TRADE -IMPORTS**





#### **DIASPORA REMITTANCES PROMOTION**









Source: <a href="https://www.centralbank.go.ke/diaspora-remittances/">https://www.centralbank.go.ke/diaspora-remittances/</a>

#### **TOURISM PROMOTION**

#### - 2023 TOURISM EARNINGS GREW BY 31.5% KES.352.54 BN

https://tri.go.ke/wp-content/uploads/2023/02/TOURISM-SECTOR-PERFORMANCE-REPORT 2022.pdf





#### **FOREIGN DIRECT INVESTMENT- FDI - PROMOTION**



Kenya Foreign Direct Investment, Net Inflows (BoP, Current US\$ Million)



# Foreign Direct Investment, Net Inflows (BoP, Current US\$ Million)- UNCTAD World Investment Report 2023 - INVESTING IN SUSTAINABLE ENERGY FOR ALL (UNCTAD/WIR/2023)

|              | Ethiopia                                                             | DRC