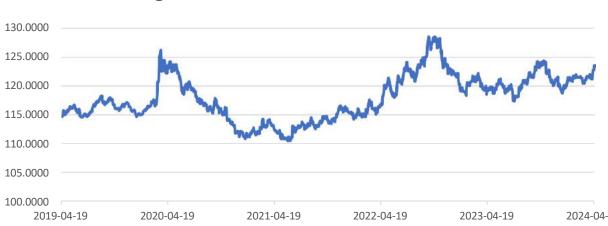

#### Strong Dollar- Nominal Broad U.S. Dollar Index

Sources: FED; Statistica; Seeking Alpha