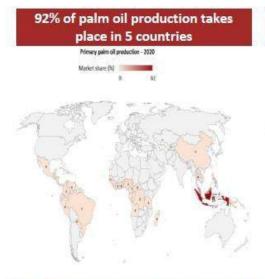

#### **DEGLOBALIZATION & DECENTRALIZATION - AGRICULTURE -**

#### **DIVERSIFYING GLOBAL CONCENTRATION.**

#### RUSSIA UKRAINE WAR TAILWIND.

70% of maize production takes

7

Sources: FAO