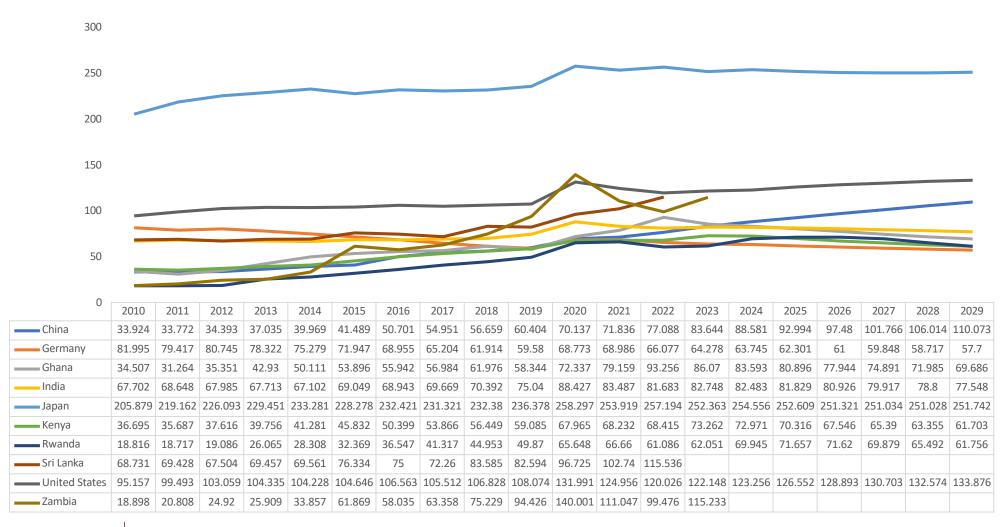

In 1AD China and India were the world's largest economies

European industrialisation and America's rise drew the economic centre of gravity into the Atlantic

Japan's economic boom made it the second-largest economy in the world, pulling the centre north

As China has regained economic leadership, the centre is now retracing its footsteps towards the east

11

Source: IMF, Others