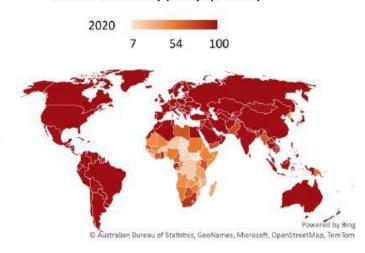

# Access to electricity (% of population) 2000

Australian Bureau of Statistics, GeoNames, Microsoft, OpenStreetMap, TomTom

Access to electricity over the past 20 years has improved, particularly in east Africa supporting more diversified and deeper value chains for EGH to target

East and central Africa electricity generation the highest in the world in terms of % that is renewable and provides significant attraction for global companies looking to diversify their supply chains as well as support their net zero emissions targets