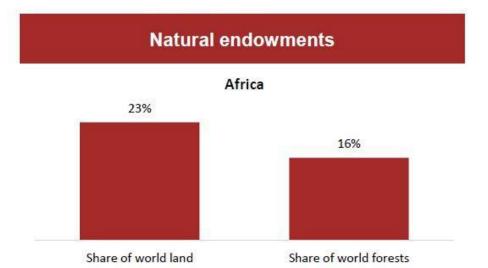

| Africa's % of Global Population                       | 17% |
|-------------------------------------------------------|-----|
| Africa's % of Global Land Mass                        | 20% |
| Africa's % of Global Arable Land                      | 65% |
| Africa's % of Global Renewable<br>Fresh Water         | 10% |
| Africa's % of Global Natural<br>Resources ( Minerals) | 30% |