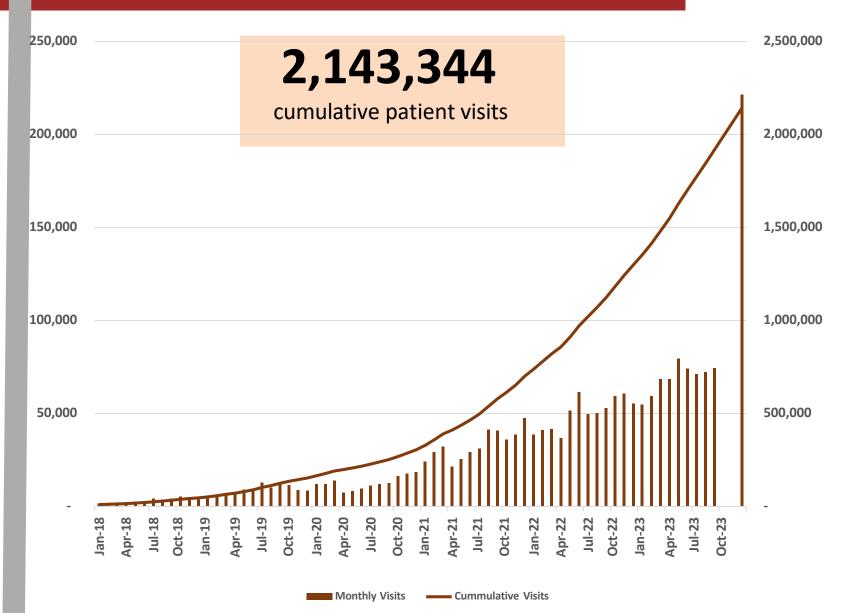

#### **HEALTH INCLUSION – EQUITY AFIA**

Equity Afia Active Facilities

2,143,344

Cumulative Patient Visits to Equity Afia Clinics