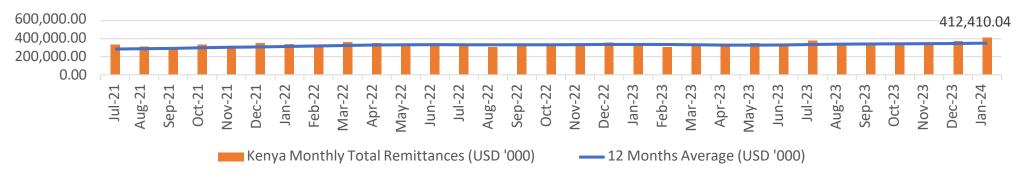

#### **DIASPORA REMITTANCES PROMOTION**

Source: <a href="https://www.centralbank.go.ke/diaspora-remittances/">https://www.centralbank.go.ke/diaspora-remittances/</a>