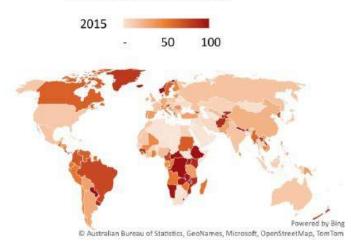

# Access to electricity (% of population) 2000

Australian Bureau of Statistics, GeoNames, Microsoft, OpenStreetMap, TomTom

Access to electricity over the past 20 years has improved, particularly in east Africa supporting more diversified and deeper value chains for EGH to target

East and central Africa electricity generation the highest in the world in terms of % that is renewable and provides significant attraction for global companies looking to diversify their supply chains as well as support their net zero emissions targets