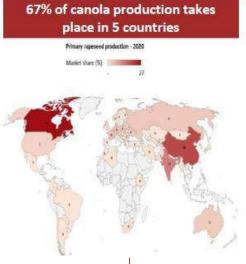

#### **DEGLOBALIZATION & DECENTRALIZATION - AGRICULTURE -**

#### **DIVERSIFYING GLOBAL CONCENTRATION.**

#### RUSSIA UKRAINE WAR TAILWIND.

70% of maize production takes

7

Sources: FAO