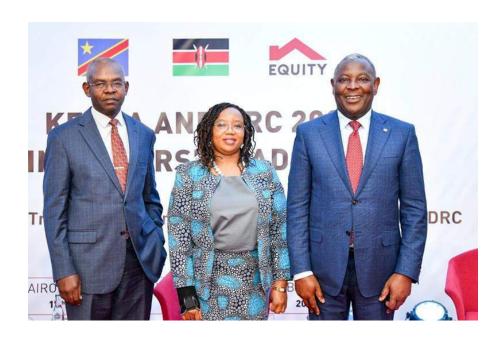

Equity Group Chairman Prof. Isaac Macharia (left) and Deputy Governor of Katanga Jean-Claude Kamfwa, during the Lubumbashi segment of the Kenya – DRC Investors Roadshow.

From left to right: The Managing Director of Kibali Goldmine Cyrille Mutombo, The Director of the Cabinet of the Minister in charge of Industry Jean-Dieudonné Kavese, the President of Glencore DRC Marie Chantal Kanyinda and Equity Group Managing Director and CEO Dr. James Mwangi engage in a panel discussion under the theme of Unlocking Trade and Investment Opportunities in Kenya and DRC.