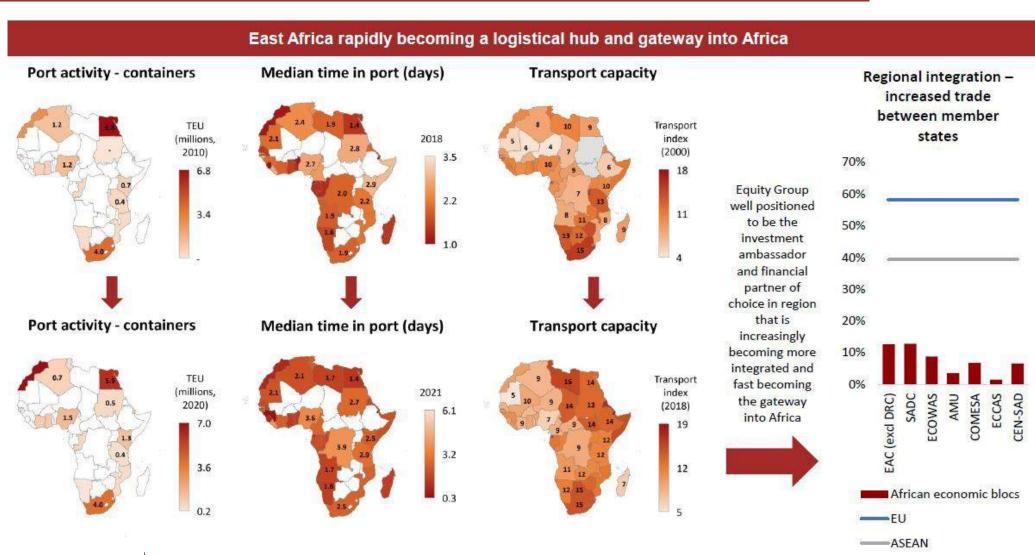

#### **AFRICA'S TRANSPORT**

#### INFRASTRUCTURE IMPROVEMENTS

17

Source: : World Bank,