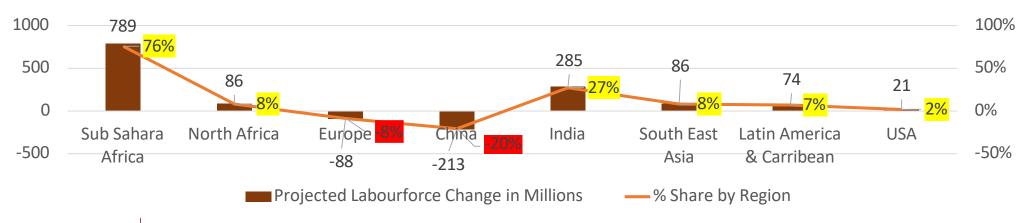

| 1,371.17 | 1%           |
| Population        | 277.432  | 3%           |

In 1AD China and India were the world's largest economies

European industrialisation and America's rise drew the economic centre of gravity into the Atlantic



Japan's economic boom made it the second-largest economy in the world, pulling the centre north



As China has regained economic leadership, the centre is now retracing its footsteps towards the east

11

Source: IMF, Others

#### **DEBT**

#### - GLOBAL FUNDING FREEZE



#### **General Government Gross Debt % of GDP**



12

Source: IMF WEO April 2024

#### **DEMOGRAPHICS.**

#### LABOUR FORCE & CONSUMPTION.



#### Projected % Aged Population - 65 Years and Over by 2050



#### Projected Global Labourforce Change in Millions and % by 2050



#### **REPOSITIONING AFRICA.**



#### A coordinated & Integrated Africa is a Relevant Africa;

| Africa's % of Global GDP                   | 2.8% |
|--------------------------------------------|------|
| Africa's % of Global Trade                 | 3.0% |
| Africa's % of Global Passenger<br>Traffic  | 2.4% |
| Africa's % of Global<br>Manufacturing      | 2.8% |
| Africa's % of Global Energy<br>Consumption | 3.4% |
| Africa's % of Global Food<br>Supply        | 8 %  |

| Africa's % of Global Population                       | 17% |
|-------------------------------------------------------|-----|
| Africa's % of Global Land Mass                        | 20% |
| Africa's % of Global Arable Land                      | 65% |
| Africa's % of Global Renewable<br>Fresh Water         | 10% |
| A