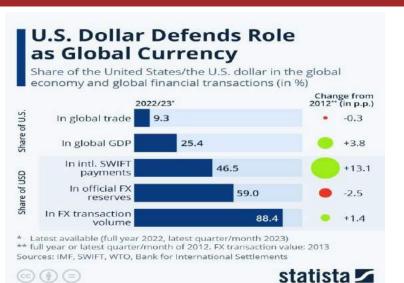

#### **DOLLAR EFFECT.**

#### Strong Dollar- Nominal Broad U.S. Dollar Index

Sources: FED; Statistica; Seeking Alpha