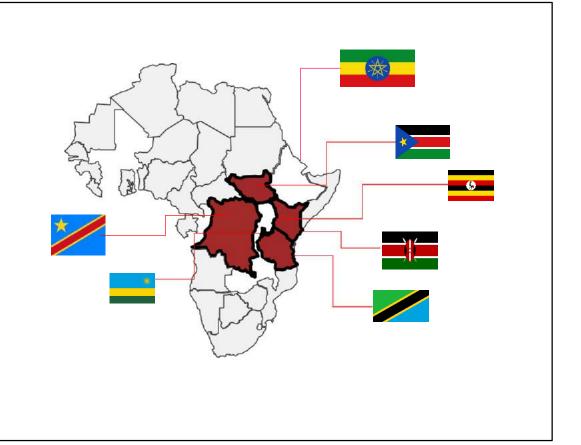

#### **REGIONAL PRESENCE**

- Present in 7 countries.
- Ethiopia is currently a representative office
- Scaling operations in DRC.
- Population of ~367 million.
- Nominal GDP of ~USD 314 Bn.