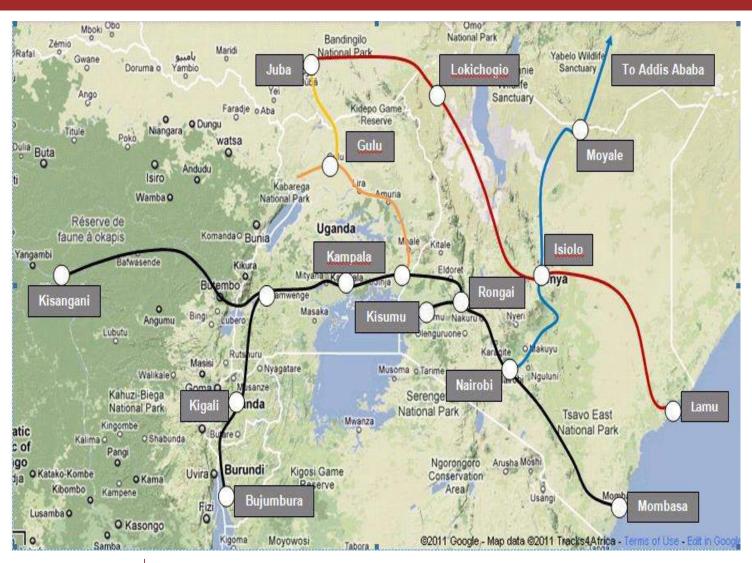

# KENYA – INFRASTRUCTURE REGIONAL COMPETITIVENESS- STANDARD GAUGE RAILWAY- SGR

# KENYA – INFRASTRUCTURE LAMU PORT SOUTHERN SUDAN-ETHIOPIA TRANSPORT (LAPSSET) CORRIDOR EQUATORIAL LAND BRIDGE

#### Port at Manda Bay, Lamu

- Standard Gauge Railway -Juba and Addis Ababa
- Road network
- Oil pipelines (Southern Sudan and Ethiopia)

- Oil Refinery at Bargoni
- Three Airports
- Three Resort Cities (Lamu, Isiolo and Lake Turkana)