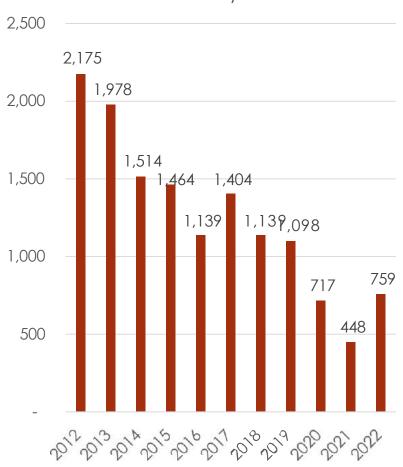

#### **FOREIGN DIRECT INVESTMENT- FDI - PROMOTION**

Kenya Foreign Direct Investment, Net Inflows (BoP, Current US\$ Million)

# Foreign Direct Investment, Net Inflows (BoP, Current US\$ Million)- UNCTAD World Investment Report 2023 - INVESTING IN SUSTAINABLE ENERGY FOR ALL (UNCTAD/WIR/2023)

|              | Ethiopia                                                             | DRC                                                                                                                              | Uganda                                                                                                                                                                                   | Tanzania                                                                                                                                                                                                                                                                                                                                                                                                                                                                                                                                 | Kenya                                                                                                                                                                                                                                                                                                                                                                                                                                                                                                                                                                                                                                                              | Rwanda                                                                                                                                                                                                                                                                                                                                                                                                                                                                                                                                                                                                                                                                                                                                                                                           | South Sudan                                                                                                                                                                                                                                                                                                                                                                                                                                                                                                                                                                                                                                                                                                                                                                                                                                                                                                    |
|--------------|----------------------------------------------------------------------|----------------------------------------------------------------------------------------------------------------------------------|------------------------------------------------------------------------------------------------------------------------------------------------------------------------------------------|------------------------------------------------------------------------------------------------------------------------------------------------------------------------------------------------------------------------------------------------------------------------------------------------------------------------------------------------------------------------------------------------------------------------------------------------------------------------------------------------------------------------------------------|--------------------------------------------------------------------------------------------------------------------------------------------------------------------------------------------------------------------------------------------------------------------------------------------------------------------------------------------------------------------------------------------------------------------------------------------------------------------------------------------------------------------------------------------------------------------------------------------------------------------------------------------------------------------|--------------------------------------------------------------------------------------------------------------------------------------------------------------------------------------------------------------------------------------------------------------------------------------------------------------------------------------------------------------------------------------------------------------------------------------------------------------------------------------------------------------------------------------------------------------------------------------------------------------------------------------------------------------------------------------------------------------------------------------------------------------------------------------------------|----------------------------------------------------------------------------------------------------------------------------------------------------------------------------------------------------------------------------------------------------------------------------------------------------------------------------------------------------------------------------------------------------------------------------------------------------------------------------------------------------------------------------------------------------------------------------------------------------------------------------------------------------------------------------------------------------------------------------------------------------------------------------------------------------------------------------------------------------------------------------------------------------------------|
| 2012         | 279                                                                  | 3,312                                                                                                                            | 1,205                                                                                                                                                                                    | 1,800                                                                                                                                                                                                                                                                                                                                                                                                                                                                                                                                    | 2,175                                                                                                                                                                                                                                                                                                                                                                                                                                                                                                                                                                                                                                                              | 255                                                                                                                                                                                                                                                                                                                                                                                                                                                                                                                                                                                                                                                                                                                                                                                              | 161                                                                                                                                                                                                                                                                                                                                                                                                                                                                                                                                                                                                                                                                                                                                                                                                                                                                                                            |
| 2013         | 1,344                                                                | 2,098                                                                                                                            | 1,096                                                                                                                                                                                    | 2,087                                                                                                                                                                                                                                                                                                                                                                                                                                                                                                                                    | 1,978                                                                                                                                                                                                                                                                                                                                                                                                                                                                                                                                                                                                                                                              | 258                                                                                                                                                                                                                                                                                                                                                                                                                                                                                                                                                                                                                                                                                                                                                                                              | -793                                                                                                                                                                                                                                                                                                                                                                                                                                                                                                                                                                                                                                                                                                                                                                                                                                                                                                           |
| 2014         | 1,855                                                                | 1,843                                                                                                                            | 1,059                                                                                                                                                                                    | 1,416                                                                                                                                                                                                                                                                                                                                                                                                                                                                                                                                    | 1,514                                                                                                                                                                                                                                                                                                                                                                                                                                                                                                                                                                                                                                                              | 459                                                                                                                                                                                                                                                                                                                                                                                                                                                                                                                                                                                                                                                                                                                                                                                              | 44                                                                                                                                                                                                                                                                                                                                                                                                                                                                                                                                                                                                                                                                                                                                                                                                                                                                                                             |
| 2015         | 2,627                                                                | 1,674                                                                                                                            | 738                                                                                                                                                                                      | 1,561                                                                                                                                                                                                                                                                                                                                                                                                                                                                                                                                    | 1,464                                                                                                                                                                                                                                                                                                                                                                                                                                                                                                                                                                                                                                                              | 380                                                                                                                                                                                                                                                                                                                                                                                                                                                                                                                                                                                                                                                                                                                                                                                              | 0                                                                                                                                                                                                                                                                                                                                                                                                                                                                                                                                                                                                                                                                                                                                                                                                                                                                                                              |
| 2016         | 4,143                                                                | 1,205                                                                                                                            | 626                                                                                                                                                                                      | 864                                                                                                                                                                                                                                                                                                                                                                                                                                                                                                                                      | 1,139                                                                                                                                                                                                                                                                                                                                                                                                                                                                                                                                                                                                                                                              | 342                                                                                                                                                                                                                                                                                                                                                                                                                                                                                                                                                                                                                                                                                                                                                                                              | -8                                                                                                                                                                                                                                                                                                                                                                                                                                                                                                                                                                                                                                                                                                                                                                                                                                                                                                             |
| 2017         | 4,017                                                                | 1,340                                                                                                                            | 803                                                                                                                                                                                      | 938                                                                                                                                                                                                                                                                                                                                                                                                                                                                                                                                      | 1,404                                                                                                                                                                                                                                                                                                                                                                                                                                                                                                                                                                                                                                                              | 356                                                                                                                                                                                                                                                                                                                                                                                                                                                                                                                                                                                                                                                                                                                                                                                              | 1                                                                                                                                                                                                                                                                                                                                                                                                                                                                                                                                                                                                                                                                                                                                                                                                                                                                                                              |
| 2018         | 3,310                                                                | 1,617                                                                                                                            | 1,055                                                                                                                                                                                    | 972                                                                                                                                                                                                                                                                                                                                                                                                                                                                                                                                      | 1,139                                                                                                                                                                                                                                                                                                                                                                                                                                                                                                                                                                                                                                                              | 382                                                                                                                                                                                                                                                                                                                                                                                                                                                                                                                                                                                                                                                                                                                                                                                              | 60                                                                                                                                                                                                                                                                                                                                                                                                                                                                                                                                                                                                                                                                                                                                                                                                                                                                                                             |
| 2019         | 2,549                                                                | 1,488                                                                                                                            | 1,274                                                                                                                                                                                    | 1,217                                                                                                                                                                                                                                                                                                                                                                                                                                                                                                                                    | 1,098                                                                                                                                                                                                                                                                                                                                                                                                                                                                                                                                                                                                                                                              | 354                                                                                                                                                                                                                                                                                                                                                                                                                                                                                                                                                                                                                                                                                                                                                                                              | -232                                                                                                                                                                                                                                                                                                                                                                                                                                                                                                                                                                                                                                                                                                                                                                                                                                                                                                           |
| 2020         | 2,381                                                                | 1,647                                                                                                                            | 874                                                                                                                                                                                      | 685                                                                                                                                                                                                                                                                                                                                                                                                                                                                                                                                      | 717                                                                                                                                                                                                                                                                                                                                                                                                                                                                                                                                                                                                                                                                | 274                                                                                                                                                                                                                                                                                                                                                                                                                                                                                                                                                                                                                                                                                                                                                                                              | 18                                                                                                                                                                                                                                                                                                                                                                                                                                                                                                                                                                                                                                                                                                                                                                                                                                                                                                             |
| 2021         | 4,259                                                                | 1,870                                                                                                                            | 1,142                                                                                                                                                                                    | 922                                                                                                                                                                                                                                                                                                                                                                                                                                                                                                                                      | 448                                                                                                                                                                                                                                                                                                                                                                                                                                                                                                                                                                                                                                                                | 212                                                                                                                                                                                                                                                                                                                                                                                                                                                                                                                                                                                                                                                                                                                                                                                              | 68                                                                                                                                                                                                                                                                                                                                                                                                                                                                                                                                                                                                                                                                                                                                                                                                                                                                                                             |
| 2022         | 3,670                                                                | 1,846                                                                                                                            | 1,526                                                                                                                                                                                    | 1,111                                                                                                                                                                                                                                                                                                                                                                                                                                                                                                                                    | 759                                                                                                                                                                                                                                                                                                                                                                                                                                                                                                                                                                                                                                                                | 399                                                                                                                                                                                                                                                                                                                                                                                                                                                                                                                                                                                                                                                                                                                                                                                              | 122                                                                                                                                                                                                                                                                                                                                                                                                                                                                                                                                                                                                                                                                                                                                                                                                                                                                                                            |
| YOY % Change | -13.80%                                                              | -1.30%                                                                                                                           | 33.60%                                                                                                                                                                                   | 20.50%                                                                                                                                                                                                                                                                                                                                                                                                                                                                                                                                   | 69.40%                                                                                                                                                                                                                                                                                                                                                                                                                                                                                                                                                                                                                                                             | 88.30%                                                                                                                                                                                                                                                                                                                                                                                                                                                                                                                                                                                                                                                                                                                                                                                           | 80.70%                                                                                                                                                                                                                                                                                                                                                                                                                                                                                                                                                                                                                                                                                                                                                                                                                                                                                                         |
|              | 2013<br>2014<br>2015<br>2016<br>2017<br>2018<br>2019<br>2020<br>2021 | 2012 279  2013 1,344  2014 1,855  2015 2,627  2016 4,143  2017 4,017  2018 3,310  2019 2,549  2020 2,381  2021 4,259  2022 3,670 | 2012 279 3,312 2013 1,344 2,098 2014 1,855 1,843 2015 2,627 1,674 2016 4,143 1,205 2017 4,017 1,340 2018 3,310 1,617 2019 2,549 1,488 2020 2,381 1,647 2021 4,259 1,870 2022 3,670 1,846 | 2012       279       3,312       1,205         2013       1,344       2,098       1,096         2014       1,855       1,843       1,059         2015       2,627       1,674       738         2016       4,143       1,205       626         2017       4,017       1,340       803         2018       3,310       1,617       1,055         2019       2,549       1,488       1,274         2020       2,381       1,647       874         2021       4,259       1,870       1,142         2022       3,670       1,846       1,526 | 2012       279       3,312       1,205       1,800         2013       1,344       2,098       1,096       2,087         2014       1,855       1,843       1,059       1,416         2015       2,627       1,674       738       1,561         2016       4,143       1,205       626       864         2017       4,017       1,340       803       938         2018       3,310       1,617       1,055       972         2019       2,549       1,488       1,274       1,217         2020       2,381       1,647       874       685         2021       4,259       1,870       1,142       922         2022       3,670       1,846       1,526       1,111 | 2012       279       3,312       1,205       1,800       2,175         2013       1,344       2,098       1,096       2,087       1,978         2014       1,855       1,843       1,059       1,416       1,514         2015       2,627       1,674       738       1,561       1,464         2016       4,143       1,205       626       864       1,139         2017       4,017       1,340       803       938       1,404         2018       3,310       1,617       1,055       972       1,139         2019       2,549       1,488       1,274       1,217       1,098         2020       2,381       1,647       874       685       717         2021       4,259       1,870       1,142       922       448         2022       3,670       1,846       1,526       1,111       759 | 2012       279       3,312       1,205       1,800       2,175       255         2013       1,344       2,098       1,096       2,087       1,978       258         2014       1,855       1,843       1,059       1,416       1,514       459         2015       2,627       1,674       738       1,561       1,464       380         2016       4,143       1,205       626       864       1,139       342         2017       4,017       1,340       803       938       1,404       356         2018       3,310       1,617       1,055       972       1,139       382         2019       2,549       1,488       1,274       1,217       1,098       354         2020       2,381       1,647       874       685       717       274         2021       4,259       1,870       1,142       922       448       212         2022       3,670       1,846       1,526       1,111       759       399 |