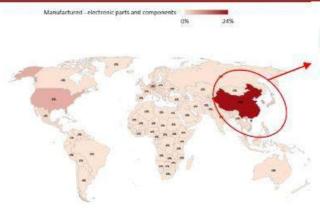

59% of global electronic parts and component exports come from 5 countries

65% of electronic parts and components exports concentrated in Asia

6

Sources: UNCTAD Data