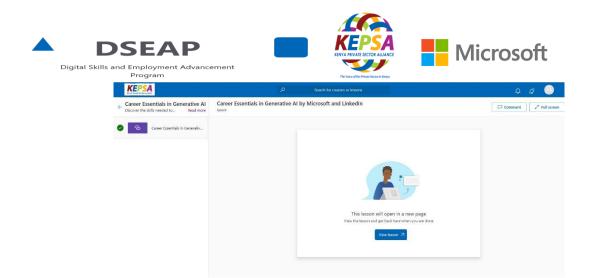

5. **Browse the available Career Essentials courses:** Select and enroll in a course that best suits your needs.

To Enroll, click on the course that you want, click on the lesson button, you will be redirected to the LinkedIn learning platform.

6. **Complete the Course:** Go through all the learning materials and modules. Successfully complete all the assessments and exercises. Upon successful completion, you will be awarded a certificate of completion.