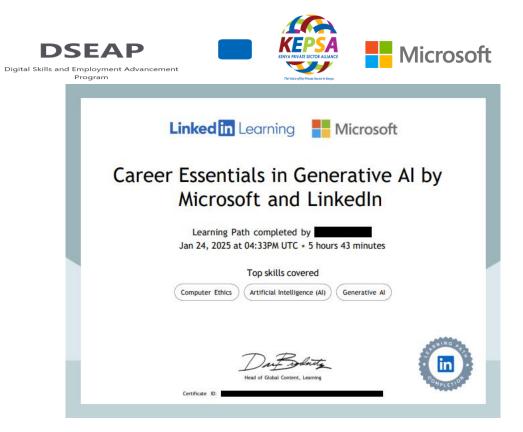

7. **Obtain Your Certificate:** Upon completion of the final assessment, you will be offered a certificate which will also be sent to you via email as a link. Ensure that your name and course details are correctly displayed on the certificate.

You will be given an option of communicating your achievement on LinkedIn, As you do so, please feel free to Mention **(Kenya Private Sector Alliance (KEPSA).** 