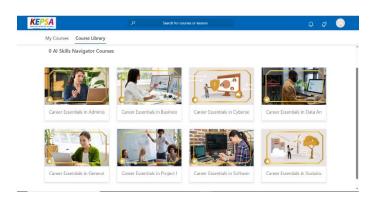

5. **Browse the available Career Essentials courses:** Select and enroll in a course that best suits your needs.

To Enroll, click on the course that you want, click on the lesson button, you will be redirected to the LinkedIn learning platform.